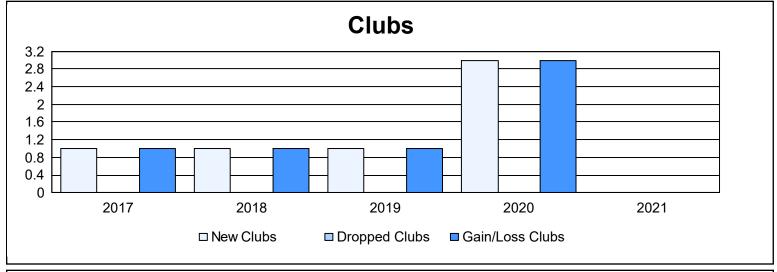

District 11 B1 As of June 2021 Cumulative

| Year      | New<br>Clubs | Dropped<br>Clubs | Gain/<br>Loss<br>Clubs | New<br>Members | Charter<br>Members | Reinstate<br>Members | Transfer<br>Members | Total<br>Member<br>Added | Total<br>Members<br>Dropped | Gain/<br>Loss<br>Members |
|-----------|--------------|------------------|------------------------|----------------|--------------------|----------------------|---------------------|--------------------------|-----------------------------|--------------------------|
| 2016-2017 | 1            | 0                | 1                      | 100            | 71                 | 4                    | 1                   | 176                      | 84                          | 92                       |
| 2017-2018 | 1            | 0                | 1                      | 135            | 75                 | 4                    | 7                   | 221                      | 204                         | 17                       |
| 2018-2019 | 1            | 0                | 1                      | 103            | 24                 | 3                    | 6                   | 136                      | 162                         | -26                      |
| 2019-2020 | 3            | 0                | 3                      | 54             | 101                | 7                    | 7                   | 169                      | 129                         | 40                       |
| 2020-2021 | 0            | 0                | 0                      | 67             | 2                  | 7                    | 1                   | 77                       | 173                         | -96                      |
| Average   | 1            | 0                | 1                      | 92             | 55                 | 5                    | 4                   | 156                      | 150                         | 5                        |